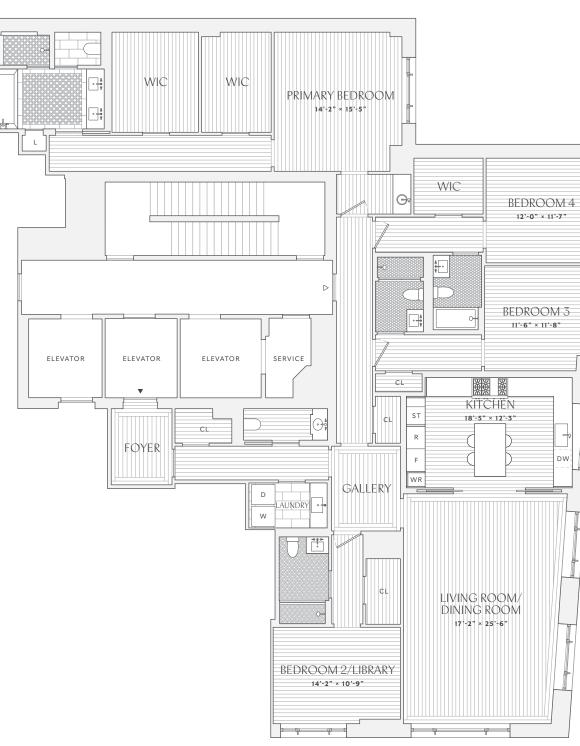

## RESIDENCE 10-14 EAST

4 BEDROOMS 4 BATHROOMS POWDER ROOM

3,104 INTERIOR SQ FT

WEST 84TH STREET

0'1' 4' 8' 3/32"=1'